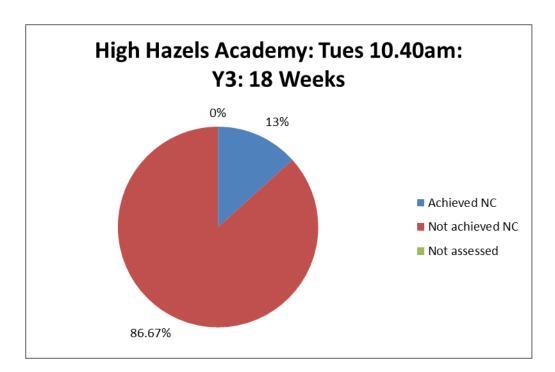

| 18 Weeks         | High Hazels Academy     |                               | Tues 10.40am             | Y3                             |
|------------------|-------------------------|-------------------------------|--------------------------|--------------------------------|
|                  |                         |                               |                          |                                |
|                  | School Starting Ability | Service Avg. Starting Ability | School Finishing Ability | Service Avg. Finishing Ability |
| Total in class   | 42                      | 28.8                          | 45                       | 29.6                           |
| No. not assessed | 0                       | 1.1                           | 0                        | 0.0                            |
| Non Swimmers     | 93.18%                  | 47.21%                        | 37.78%                   | 17.24%                         |
| 1 - 10m          | 4.55%                   | 24.94%                        | 48.89%                   | 28.55%                         |
| 11 - 24m         | 0.00%                   | 10.87%                        | 0.00%                    | 10.48%                         |
| 25m+             | 2.27%                   | 17.05%                        | 13.33%                   | 43.73%                         |
| NC               |                         |                               | 13.33%                   | 43.73%                         |