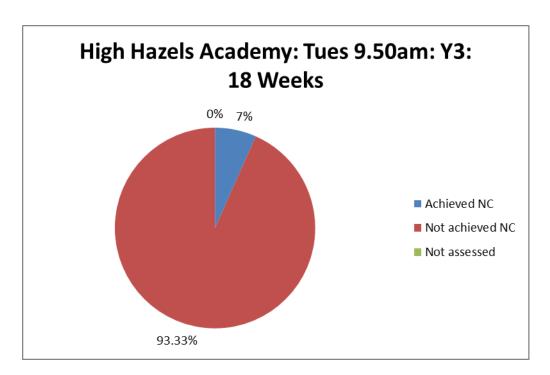

## Your school results - Compared to other schools swimming for 18 weeks

| 18 Weeks         | High Hazels Academy     |                               | Tues 9.50am              | Y3                             |
|------------------|-------------------------|-------------------------------|--------------------------|--------------------------------|
|                  |                         |                               |                          |                                |
|                  | School Starting Ability | Service Avg. Starting Ability | School Finishing Ability | Service Avg. Finishing Ability |
| Total in class   | 44                      | 28.8                          | 45                       | 29.6                           |
| No. not assessed | 1                       | 1.1                           | 0                        | 0.0                            |
| Non Swimmers     | 90.70%                  | 47.21%                        | 37.78%                   | 17.24%                         |
| 1 - 10m          | 9.30%                   | 24.94%                        | 40.00%                   | 28.55%                         |
| 11 - 24m         | 0.00%                   | 10.87%                        | 15.56%                   | 10.48%                         |
| 25m+             | 0.00%                   | 17.05%                        | 6.67%                    | 43.73%                         |
| NC               |                         |                               | 6.67%                    | 43.73%                         |